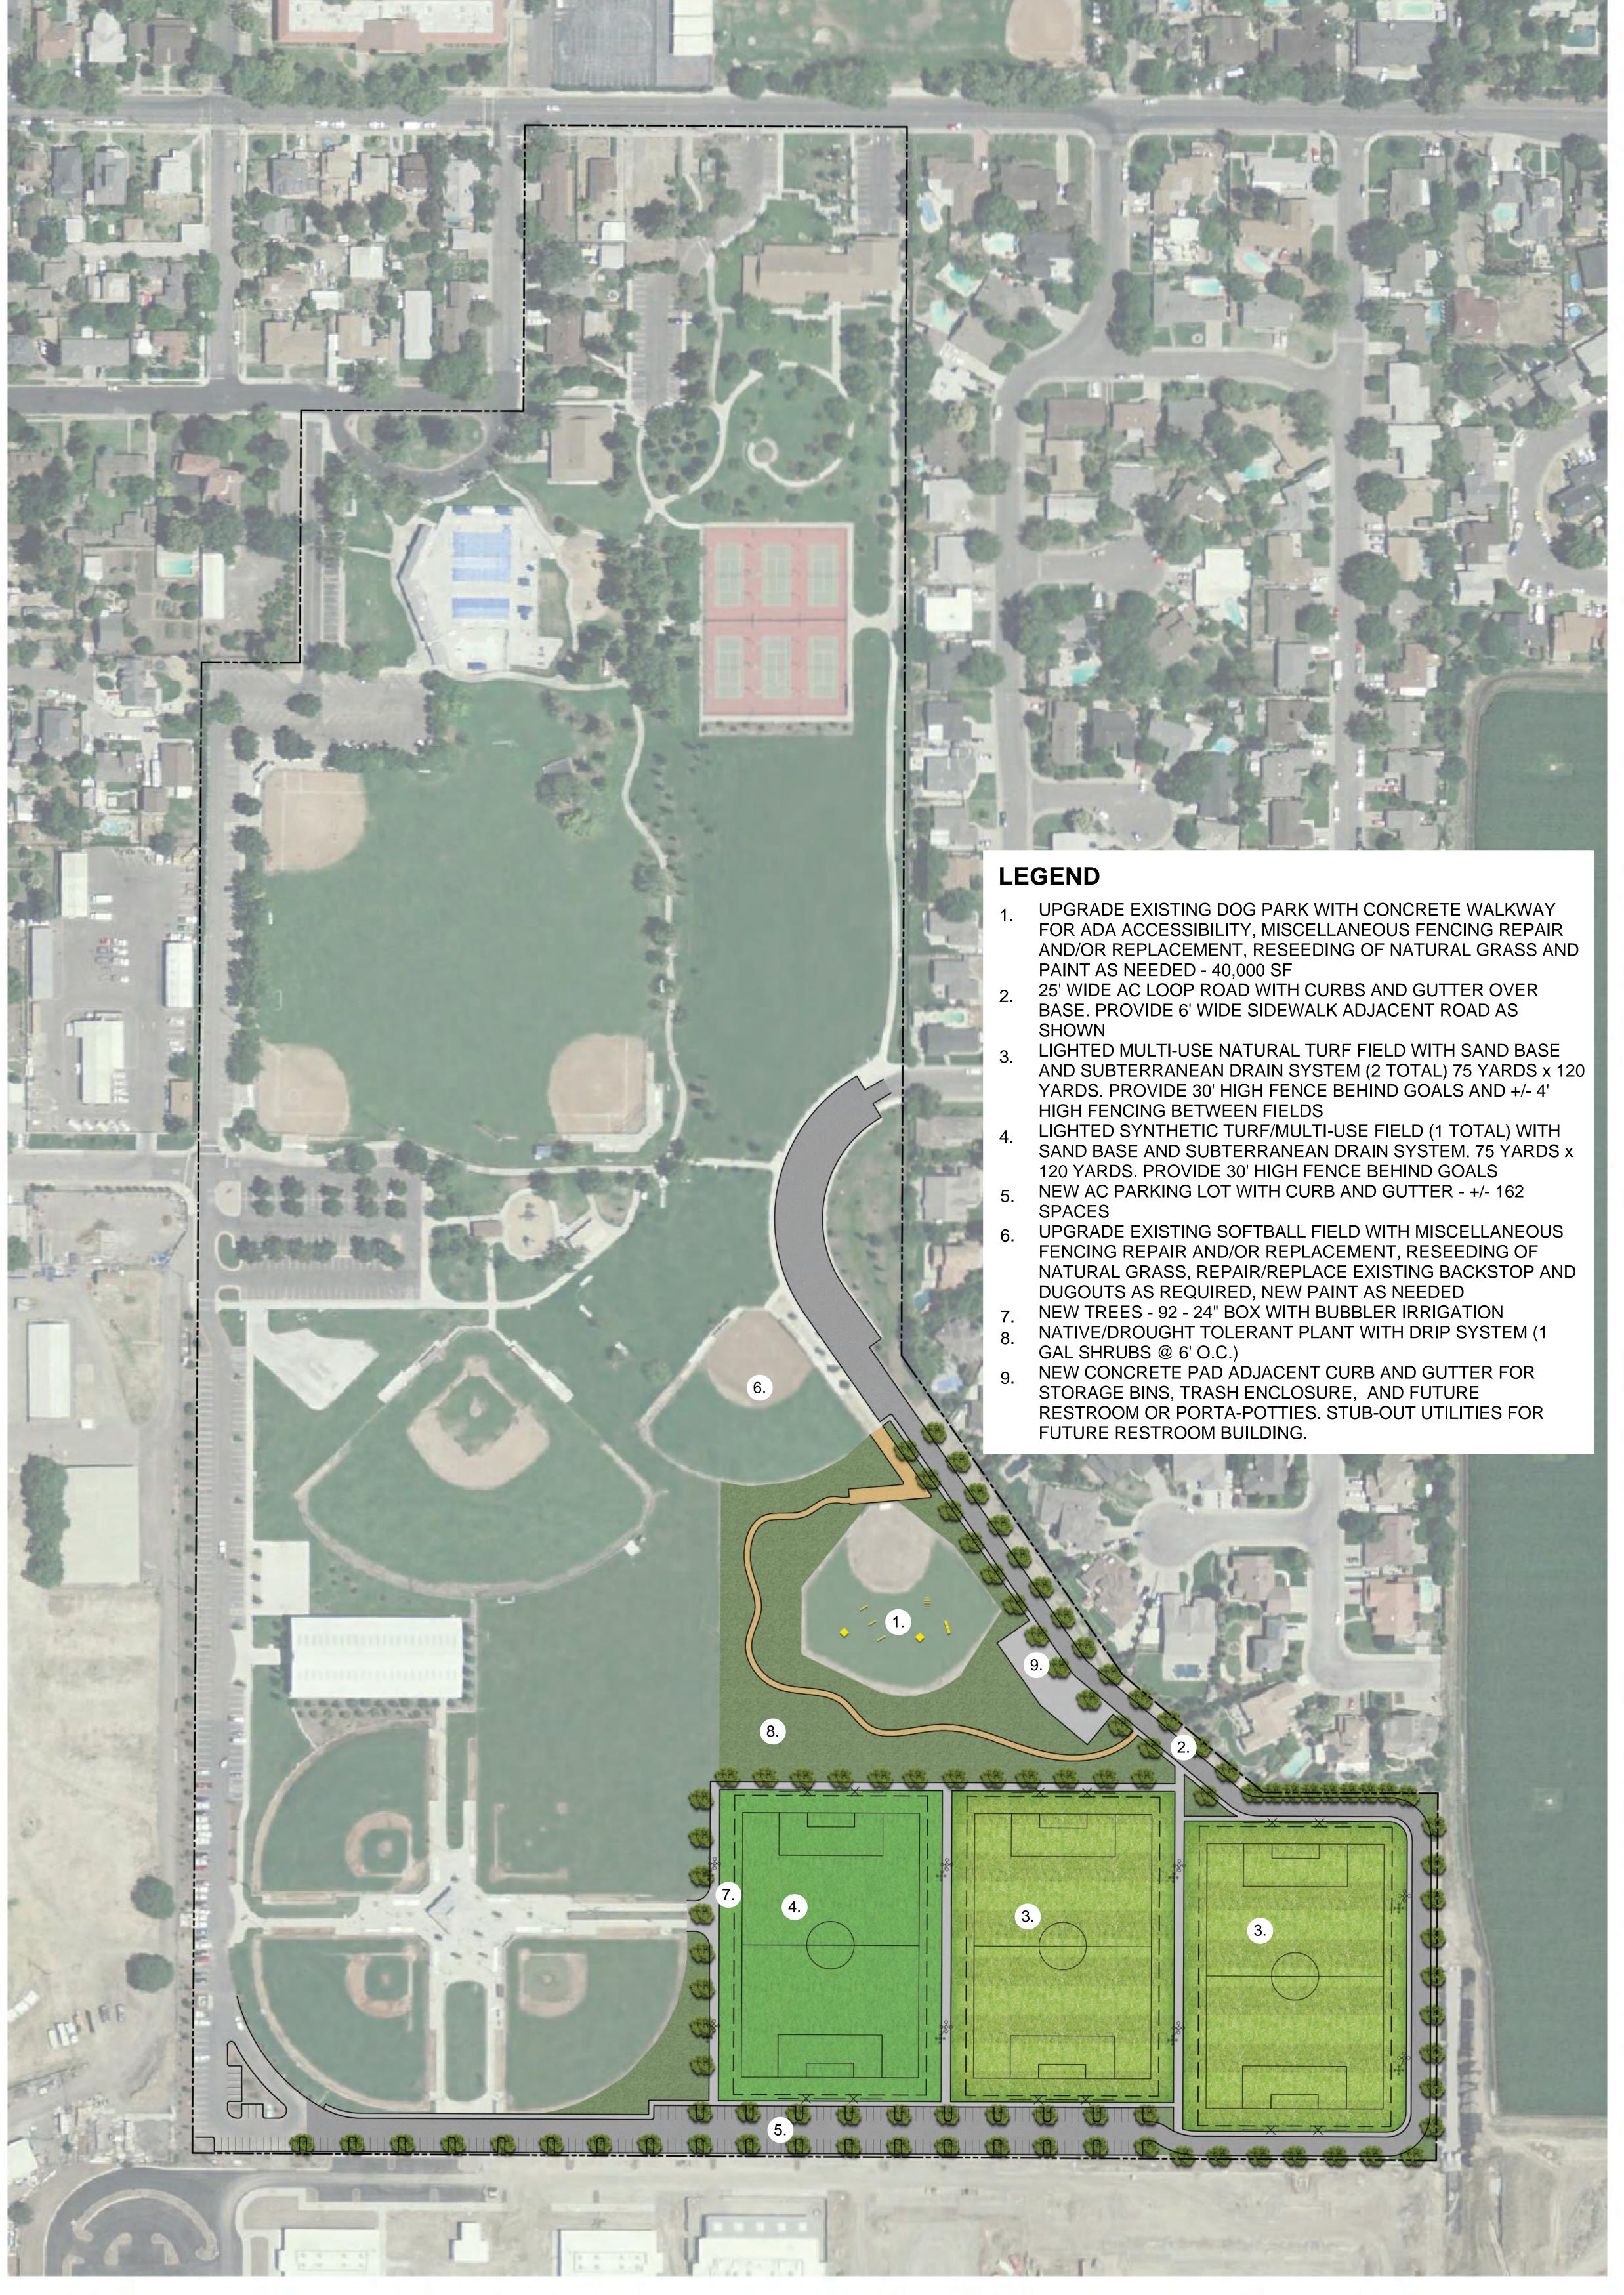

HALL PARK
Dixon Community Parks Master Plan

600 E A Street Dixon, CA 95620

Developed for City of Dixon This and all other project documents and all ideas, aesthetics and designs incorporated therein are instruments of service. All project documents are the registered property of LPA, INC. (LPA) and cannot be lawfully used in whole or in part for any project or purpose except as described in the contractual agreement between LPA and Client. LPA hereby gives formal notice that any such project document use, reproduction or modification (misuse) is not only unlawful but automatically binds all parties involved with misuse to fully indemnify and defend LPA and LPA's Consultants to the maximum legal extent against all losses, demands, claims or liabilities arising directly or indirectly